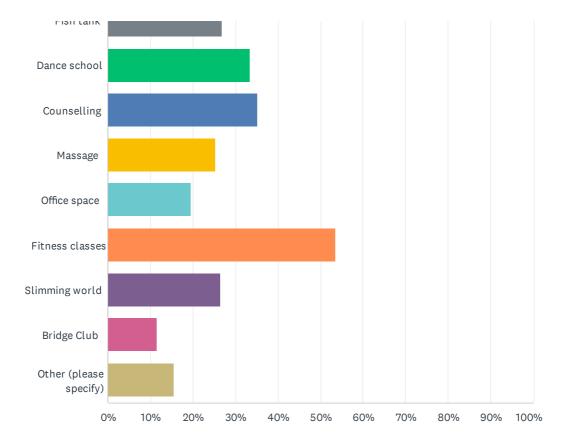

# Q4 Which services or activities would you like to see taking place within St Mary's community centre? Please tick as many as you would like.

| ANSWER CHOICES                   | RESPONSES |     |
|----------------------------------|-----------|-----|
| Cafe                             | 89.73%    | 201 |
| Mums and tots group              | 52.68%    | 118 |
| Day services for the over 65's   | 68.30%    | 153 |
| Parkinson's support              | 40.63%    | 91  |
| Church services                  | 24.11%    | 54  |
| Diabetic eye clinic              | 53.57%    | 120 |
| Assisted bathing                 | 35.27%    | 79  |
| Citizens advice                  | 54.02%    | 121 |
| Children's play area             | 53.13%    | 119 |
| Community fridge                 | 46.43%    | 104 |
| Heritage society                 | 40.63%    | 91  |
| Art workshops                    | 39.29%    | 88  |
| Singing groups                   | 45.09%    | 101 |
| Chiropody / podiatry / foot care | 54.46%    | 122 |
| Hall hire for parties            | 44.20%    | 99  |
| Hairdressers                     | 41.52%    | 93  |
| Hall hire for meetings           | 40.18%    | 90  |
| Book exchange                    | 41.96%    | 94  |
| Yoga                             | 35.27%    | 79  |
| Fish tank                        | 26.79%    | 60  |
| Dance school                     | 33.48%    | 75  |
| Counselling                      | 35.27%    | 79  |
| Massage                          | 25.45%    | 57  |
| Office space                     | 19.64%    | 44  |
| Fitness classes                  | 53.57%    | 120 |
| Slimming world                   | 26.34%    | 59  |
| Bridge Club                      | 11.61%    | 26  |
| Other (please specify)           | 15.63%    | 35  |
|                                  |           |     |