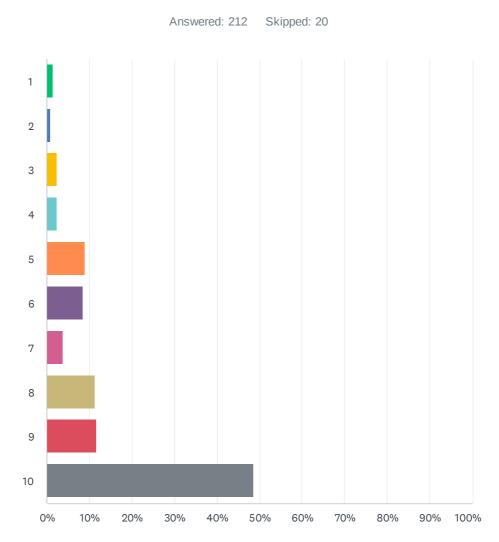

## Q7 The history of the centre is important to me:

| ANSWER CHOICES | RESPONSES |     |
|----------------|-----------|-----|
| 1              | 1.42%     | 3   |
| 2              | 0.94%     | 2   |
| 3              | 2.36%     | 5   |
| 4              | 2.36%     | 5   |
| 5              | 8.96%     | 19  |
| 6              | 8.49%     | 18  |
| 7              | 3.77%     | 8   |
| 8              | 11.32%    | 24  |
| 9              | 11.79%    | 25  |
| 10             | 48.58% 1  | 103 |
| TOTAL          | 2         | 212 |