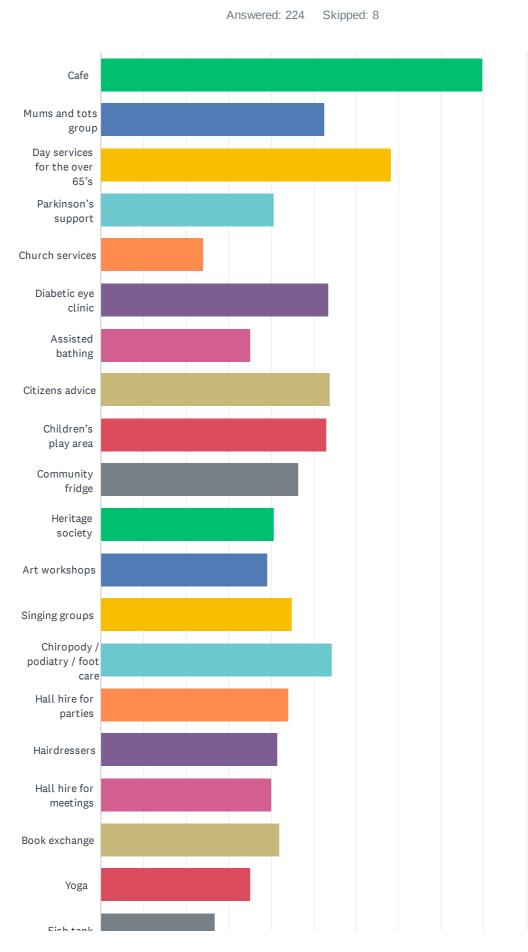

# Q4 Which services or activities would you like to see taking place within St Mary's community centre? Please tick as many as you would like.

| ANSWER CHOICES                   | RESPONSES |     |
|----------------------------------|-----------|-----|
| Cafe                             | 89.73%    | 201 |
| Mums and tots group              | 52.68%    | 118 |
| Day services for the over 65's   | 68.30%    | 153 |
| Parkinson's support              | 40.63%    | 91  |
| Church services                  | 24.11%    | 54  |
| Diabetic eye clinic              | 53.57%    | 120 |
| Assisted bathing                 | 35.27%    | 79  |
| Citizens advice                  | 54.02%    | 121 |
| Children's play area             | 53.13%    | 119 |
| Community fridge                 | 46.43%    | 104 |
| Heritage society                 | 40.63%    | 91  |
| Art workshops                    | 39.29%    | 88  |
| Singing groups                   | 45.09%    | 101 |
| Chiropody / podiatry / foot care | 54.46%    | 122 |
| Hall hire for parties            | 44.20%    | 99  |
| Hairdressers                     | 41.52%    | 93  |
| Hall hire for meetings           | 40.18%    | 90  |
| Book exchange                    | 41.96%    | 94  |
| Yoga                             | 35.27%    | 79  |
| Fish tank                        | 26.79%    | 60  |
| Dance school                     | 33.48%    | 75  |
| Counselling                      | 35.27%    | 79  |
| Massage                          | 25.45%    | 57  |
| Office space                     | 19.64%    | 44  |
| Fitness classes                  | 53.57%    | 120 |
| Slimming world                   | 26.34%    | 59  |
| Bridge Club                      | 11.61%    | 26  |
| Other (please specify)           | 15.63%    | 35  |
|                                  |           |     |