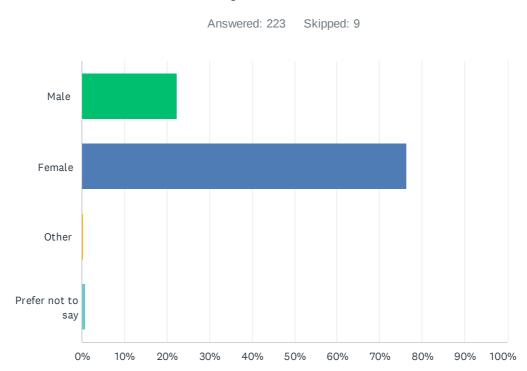

| ANSWER CHOICES    | RESPONSES  |
|-------------------|------------|
| Male              | 22.42% 50  |
| Female            | 76.23% 170 |
| Other             | 0.45% 1    |
| Prefer not to say | 0.90% 2    |
| TOTAL             | 223        |