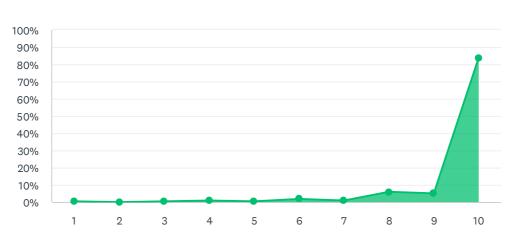

## Q5 How do you feel about the current state of the community centre? Please choose a number from 1-10. 1 = strongly disagree and 10 = strongly agree. The centre is a valuable part of the community:

Answered: 217 Skipped: 15

| ANSWER CHOICES | RESPONSES |    |
|----------------|-----------|----|
| 1              | 0.46%     | 1  |
| 2              | 0.00%     | 0  |
| 3              | 0.46%     | 1  |
| 4              | 0.92%     | 2  |
| 5              | 0.46%     | 1  |
| 6              | 1.84%     | 4  |
| 7              | 0.92%     | 2  |
| 8              | 5.99% 1   | 13 |
| 9              | 5.07% 1   | 11 |
| 10             | 83.87% 18 | 82 |
| TOTAL          | 21        | 17 |