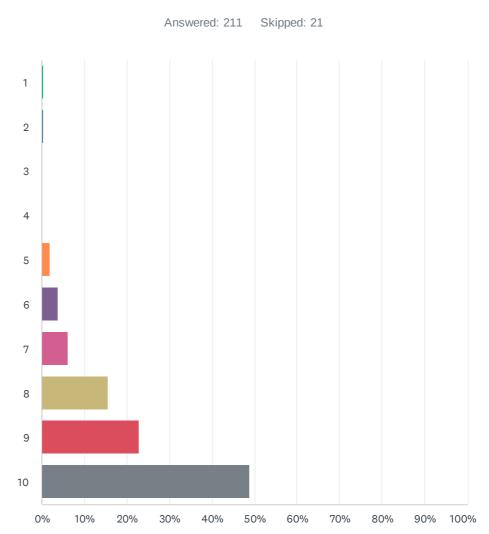

## Q9 The centre is kept at a good temperature most of the year round:

| ANSWER CHOICES | RESPONSES |     |
|----------------|-----------|-----|
| 1              | 0.47%     | 1   |
| 2              | 0.47%     | 1   |
| 3              | 0.00%     | 0   |
| 4              | 0.00%     | 0   |
| 5              | 1.90%     | 4   |
| 6              | 3.79%     | 8   |
| 7              | 6.16%     | 13  |
| 8              | 15.64%    | 33  |
| 9              | 22.75%    | 48  |
| 10             | 48.82%    | 103 |
| TOTAL          |           | 211 |