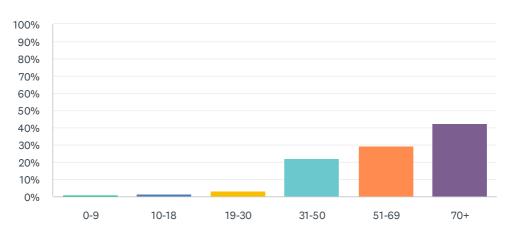

## Q1 Gender:

Answered: 223 Skipped: 9

| ANSWER CHOICES | RESPONSES |
|----------------|-----------|
| 0-9            | 0.90%     |
| 10-18          | 1.79%     |
| 19-30          | 3.14%     |
| 31-50          | 21.97% 49 |
| 51-69          | 29.60% 66 |
| 70+            | 42.60% 95 |
| TOTAL          | 223       |