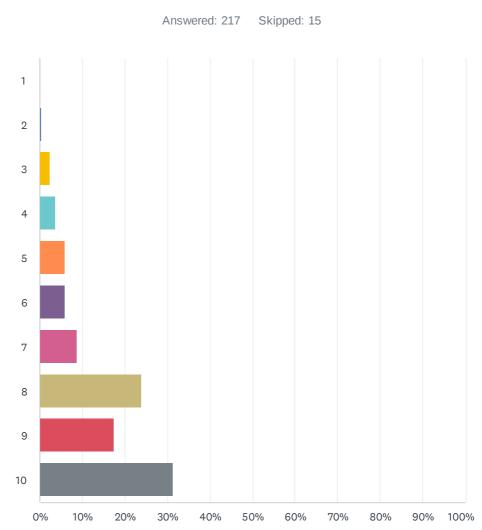

## Q6 The centre is kept clean, tidy and in good decorative order:

| ANSWER CHOICES | RESPONSES |     |
|----------------|-----------|-----|
| 1              | 0.00%     | 0   |
| 2              | 0.46%     | 1   |
| 3              | 2.30%     | 5   |
| 4              | 3.69%     | 8   |
| 5              | 5.99%     | 13  |
| 6              | 5.99%     | 13  |
| 7              | 8.76%     | 19  |
| 8              | 23.96%    | 52  |
| 9              | 17.51%    | 38  |
| 10             | 31.34%    | 68  |
| TOTAL          |           | 217 |