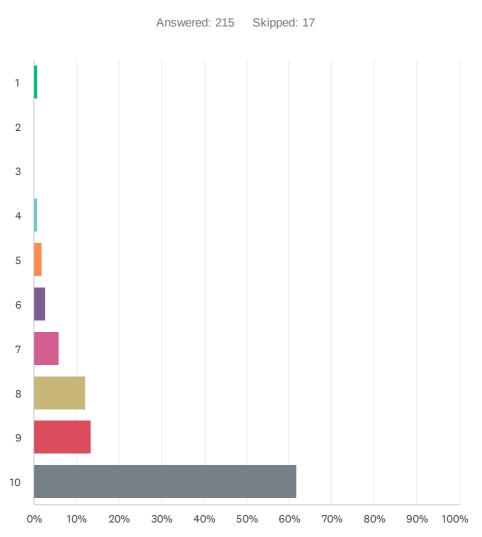

## Q8 The centre has a welcoming feel:

| ANSWER CHOICES | RESPONSES |    |
|----------------|-----------|----|
| 1              | 0.93%     | 2  |
| 2              | 0.00%     | 0  |
| 3              | 0.00%     | 0  |
| 4              | 0.93%     | 2  |
| 5              | 1.86%     | 4  |
| 6              | 2.79%     | 6  |
| 7              | 6.05% 1   | 13 |
| 8              | 12.09% 2  | 26 |
| 9              | 13.49%    | 29 |
| 10             | 61.86% 13 | 33 |
| TOTAL          | 21        | 15 |